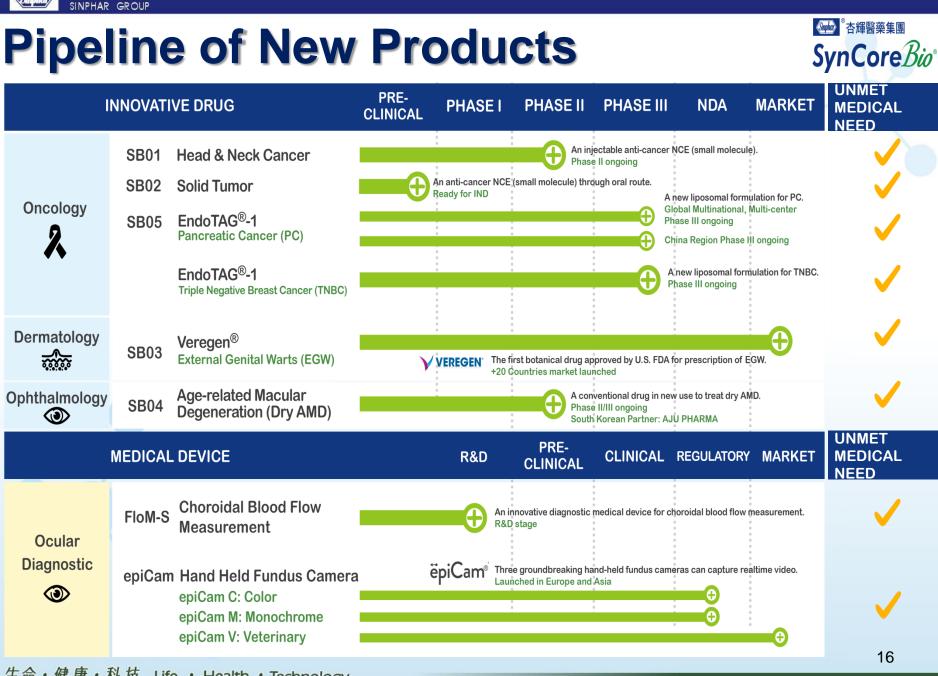

# **Development of New Drug**

#### **Market value**

From Market Research Engine, the global market value of Pancreatic Cancer will increase to US\$13 billion in 2021.

According to GLOBOCAN, Pancreatic cancer mortality rate is almost equal to incidence, which is expected to increase by 40% by 2030.

Market Research Engine Report Id: PPCM417

- Ongoing Global Phase III Study (Pancreatic Cancer 2nd-Line Therapy After FOLFIRINOX Failure) : DSMB recommends continuing trial without modification.
- 2. Clinical Studies: Phase III in China : Received NMPA CTA Approval in June 2019.