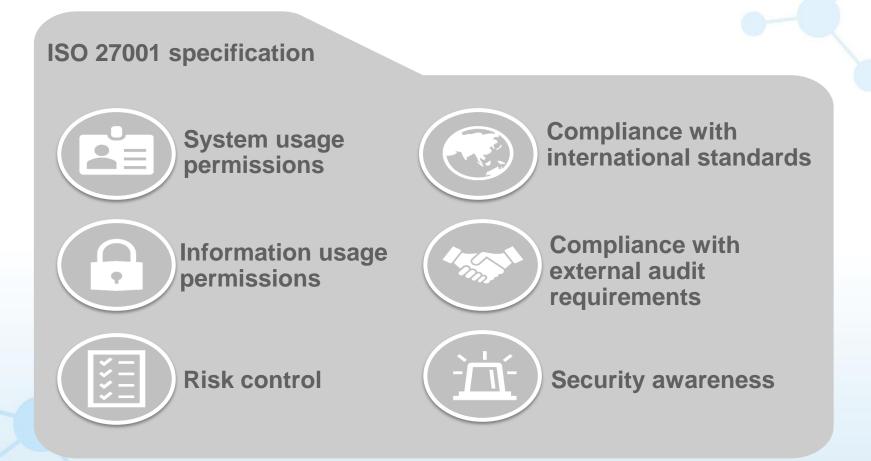

### Information Security Management System, ISMS

Invest resources to protect enterprise resource management systems, manufacturing execution systems and facilities management.