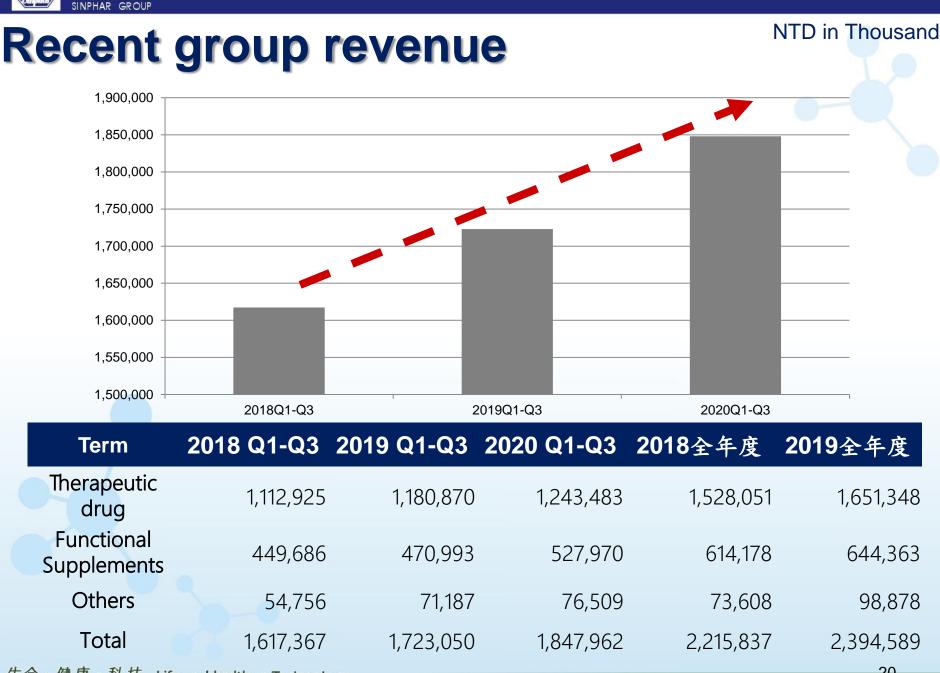

### **Profit and Loss**

| Period                                             | 2020 Q1~Q3 | 2019 Q1~Q3 | 2019      |
|----------------------------------------------------|------------|------------|-----------|
| Revenue                                            | 1,847,962  | 1,723,050  | 2,394,589 |
| Gross Profit                                       | 38%        | 38%        | 39%       |
| S&M                                                | 239,222    | 240,151    | 324,733   |
| G&A                                                | 160,773    | 182,781    | 234,056   |
| R&D                                                | 344,107    | 377,543    | 527,805   |
| Profit before Tax                                  | -33,298    | -105,734   | -86,706   |
| Net income (loss) attributable to parent company's | 25,547     | -20,807    | 13,961    |
| shareholders<br>EPS (Basic)                        | 0.15       | -0.12      | 0.08      |
|                                                    | 0110       | 0112       |           |