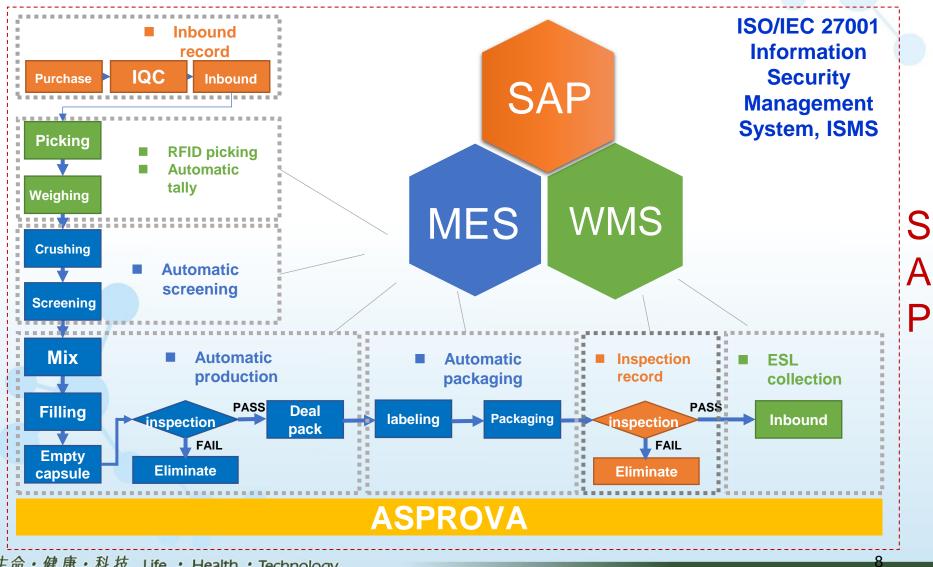

# **Intelligent Plant**

- SAP **PSI** management
  - Manufacturing execution control MES
- Warehouse and inventory management WMS
- **ASPROVA** Creates intelligent production schedules

### Information Security Management System, ISMS

Invest resources to protect enterprise resource management systems, manufacturing execution systems and facilities management.