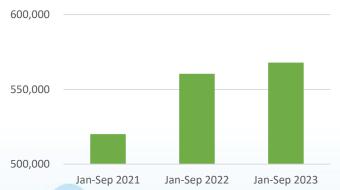

# Profit/Loss

Sales revenue and net profit showing growing trend compared to same period from previous years.

### Sales Revenue

As of Nov 2023, YTD sales was NTD 2,717,000.