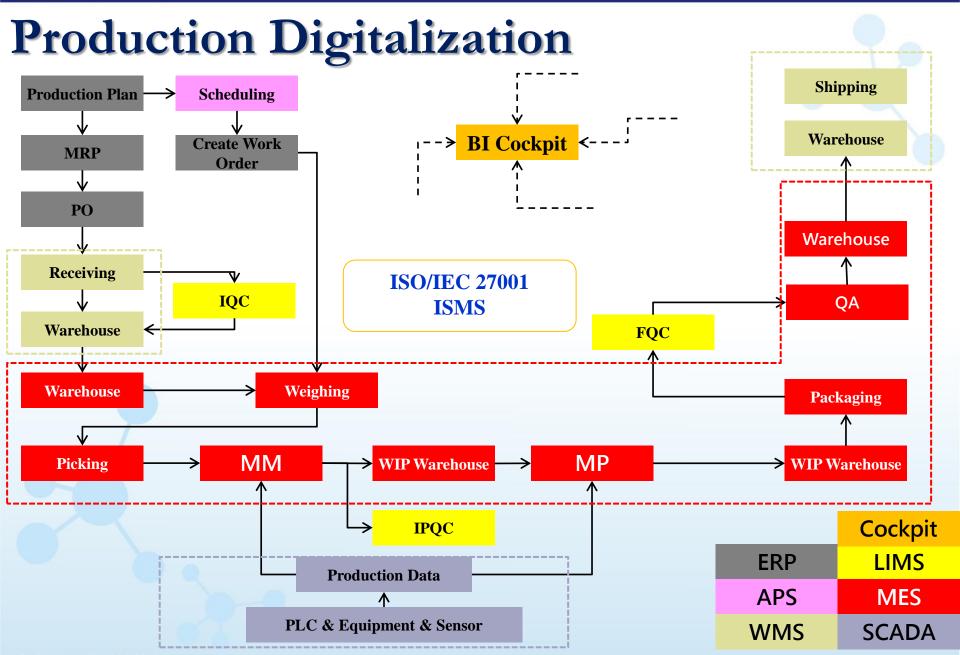

# **Major Developments**

Diverse Development of Generic Drugs

Value-added New Drugs R&D

**Comprehensive Plans for Natural Plant Extracts** 

# Integration of Resources

Sinphar & SynCore Joint R & D Improvement in Oncology manufacturing (Example: freeze-drying Dosages process) Natural Medical Herbal Devices Extraction Sinphar & ZuniMed ISO15378 Class 100,000 clean room (Example: bottleware

#### Sinphar & TianLi

- Mutual benefit in R&D achievement
- Strategic cooperation for patented products (Example: obtained 4 health food permits)

integration)

Management Philosophy