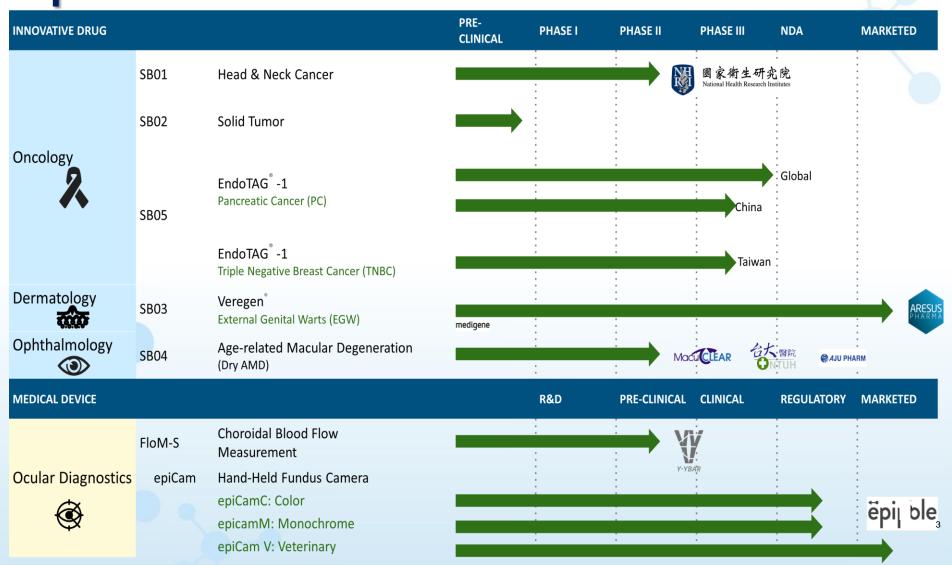

## **Sinphar Group's New Drug Catalog**

Refer to Annual Report from Sinphar and SynCore for more details

Memoregain®
TLCT Plus
Vascular dementia
Obtained license
Sold for RMB55,000,000

SB03 Veregen
EGW
Launched in 20
countries

SB05 PC
Pancreatic Cancer

Second Line Treatment: Clinical trial Phase III
First Line Treatment: NMPA approved; Phase
III clinical trial

ST01

Alzheimer's disease
US/TW FDA approved
Clinical phase Ⅱ
TW Health Food License

ST02
Chronic stable angina
US/TW FDA approved
Clinical phase II
Completed

SF01

Cancer adjuvant therapy
Pre-clinical research
completed
TW Health Food License

GF159

Brain health food
Healthy people clinical
trials completed

SB01

Head and neck cancer

Clinical phase Ⅱ

ealt

SB02
Cancer drug
Pre-clinical formulation
development

SB04

Dry age-related macular degeneration

Clinical phase II / III

SB05 TNBC

Triple negative breast cancer

Clinical phase III