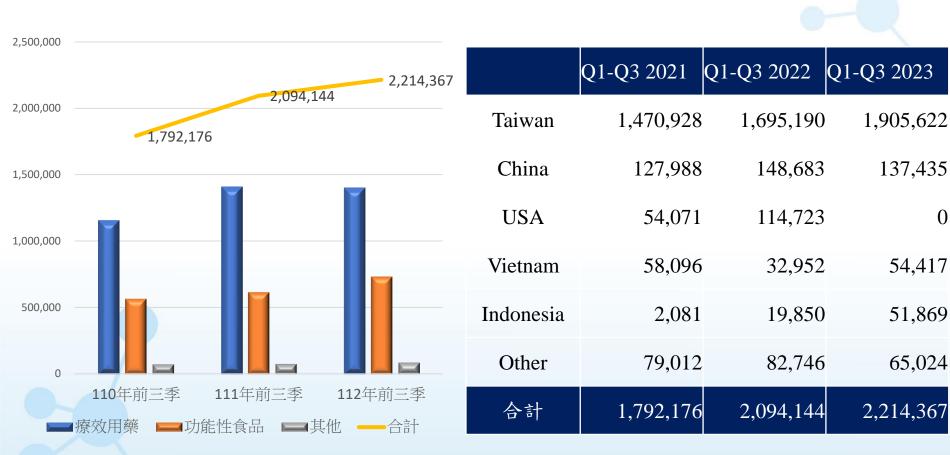

# Profit/Loss

Sales revenue and net profit showing growing trend compared to same period from previous years.

### Sales Revenue

As of Nov 2023, YTD sales was NTD 2,717,000.