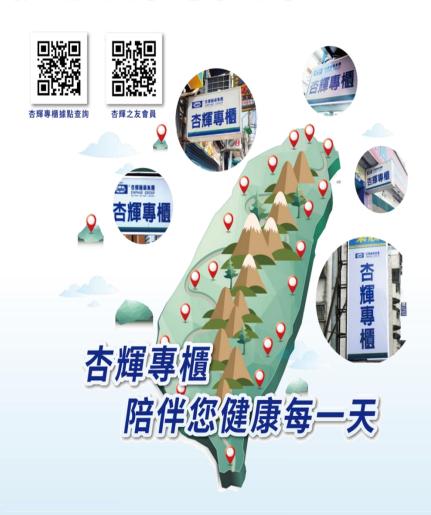

International Collaboration

**杏輝醫藥集團**SINPHAR GROUP

- Medical centers, hospitals and clinics
- 1,300 Sinphar Counters
- Drug stores/retail stores
- Major e-commerce platforms

According to Ministry of Finance data, there are more than 10,500 pharmacies in Taiwan.