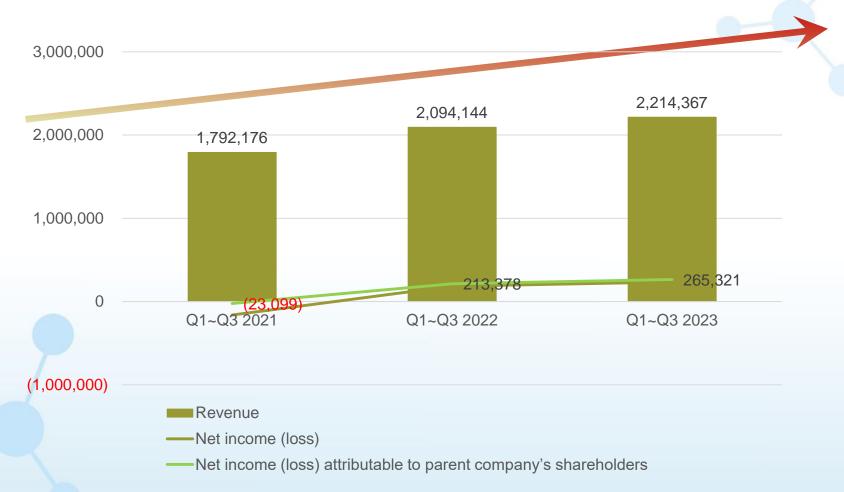

# Profit/Loss

Sales revenue and net profit showing growing trend compared to same period from previous years.

### Sales Revenue

As of Nov 2023, YTD sales was NTD 2,717,000.